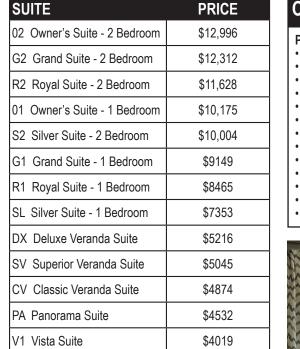

DECK 11

Tor's Observation Library

Spaccanapoli

Jogging Track

| Owner's Suite                |
|------------------------------|
| Grand Suite                  |
| Royal Suite                  |
| Silver Suite                 |
| Deluxe Veranda Suite         |
| Superior Veranda Suite       |
| Classic Veranda Suite        |
| Panorama Suite               |
| Vista Suite                  |
|                              |
| SPECIFICATIONS               |
|                              |
| C 447                        |
| Crew                         |
| Officers European            |
| Guests                       |
| Tonnage                      |
| Length                       |
| Width                        |
| Speed                        |
| Passenger Decks              |
| 3rd Guest Capacity 🔺         |
| Connecting Suites            |
|                              |
| Wheelchair Accessible Suites |
| Wheelchair Accessible Suites |

SUITE CATEGORIES

Deckplans are for illustration porpuses only and may be subject to change

Suite diagrams shown are for illustration purposes only and may vary from actual square footage. Please refer to suite specifications for square footage.