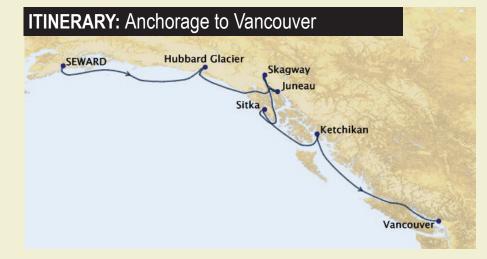

My wife Karen and I are hoping you can join us when we travel to Alaska for 7 days, June 2-9, 2022 onboard Silversea's 6-star luxury ship *Silver Muse*. We'll sail from Anchorage/Seward and stop at Hubbard Glacier, Juneau, Skagway, Sitka, Ketchikan and spend one full day onboard the *Silver Muse* sailing through Alaska's Inner Passage.

### SHIP: Silver Muse™

| DAY                   | ARRIVE  | DEPART   |
|-----------------------|---------|----------|
| 10 ANCHORAGE (SEWARD) |         |          |
| 11 HUBBARD GLACIER    |         | 6:00 PM  |
| 12 JUNEAU             | 8:00 AM | 7:00 PM  |
| 13 SKAGWAY            | 8:00 AM | 11:00 PM |
| 14 SITKA              | 8:00 AM | 10:00 PM |
| 15 KETCHIKAN          | 8:00 AM | 11:00 PM |
| 16 INSIDE PASSAGE     | 8:00 AM | 7:00 PM  |
| 17 VANCOUVER          | 7:00 AM |          |

The cruise will set sail from Anchorage (Seward, the closest port to Anchorage) on June 2, 2022 to begins its journey to the key cities and towns of Alaska, including Juneau, Skagway, Sitka, and Ketchikan. Each port has its own personality. The people are friendly, welcoming and have a hardy laugh. They are happy to welcome visitors and share their little piece of heaven on earth.