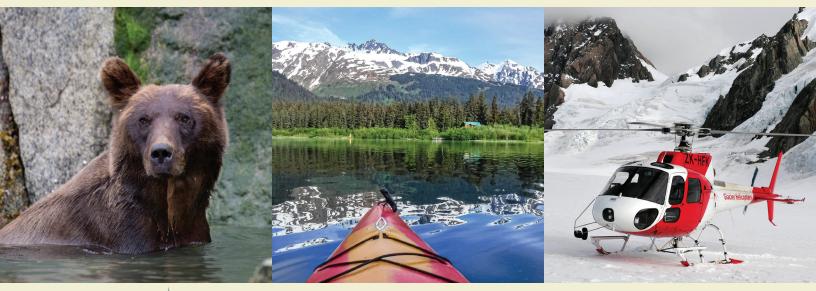

I know Karen and I are going to have a hard time choosing the shore excursions we want to take! There are so many...salmon fishing, whale watching, zip lining and kayaking. There's also dog sledding and seaplane rides. Can you imagine? I know Karen and I want to meet some of the Alaskan residents to learn what life is like living in the "Upper 49th" year-round.

Mountains, wildlife, exquisite vistas, blue skies, eagles, glaciers, icy waters are there for all to share and enjoy. The numerous shore excursions offered on this sailing provide numerous opportunities to experience adventures in Alaska. You can try zip-lining through a National Forest, a dog sled ride or whale-watch with an experienced team who know where these giants like to mingle. Take the popular train ride along the historical Gold Rush Path and see what early miners endured for gold. You are sure to find shore excursions that will pique your interest and let you experience a bit of life in Alaska.

You will also have a complete day at sea as the *Silver Muse* sails through the inside passage. The Alaskan coastline is surprisingly lush and green and, as you quietly cruise, small islands unexpectedly appear dotting the waters. You may see bears and other wildlife come to the waterline to drink. Eagles easily soar to great heights. Keep your camera close! We will disembark in Vancouver, an eclectic, energetic city with much to see and do, great restaurants, wonderful art, great shopping and a lively night life. Do consider staying a day or two here to visit the famous Buchart Gardens or tea on Victoria Island.