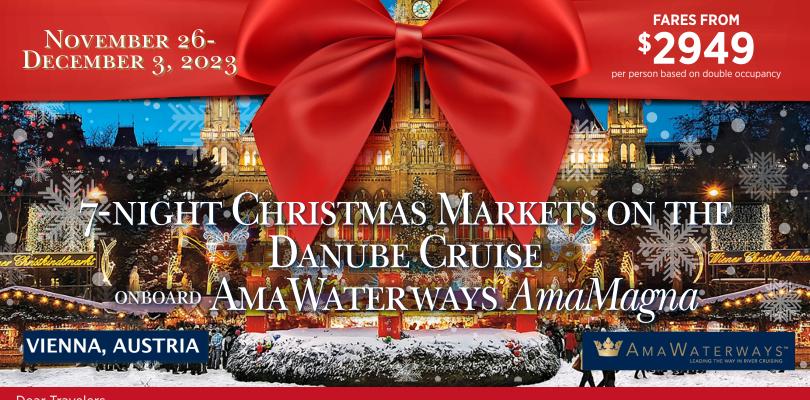

Dear Travelers,

Many of you have asked over the years about our favorite trips, and without question one favorite will always be a trip to the Christmas Markets in Europe. It is magical and unique and so much fun! With that in mind, we've picked the perfect sailing, departing just after Thanksgiving next year. We would love to have you join this escorted trip with Margie Timmer

from our team as we explore the Danube from the luxurious AmaWaterways AmaMagna sailing from Budapest to Vilshofen. You'll board the AmaMagna in Budapest on November 26, 2023, where the famous twinkling lights along the Danube welcome you. Picture yourself exploring the grand cities of Budapest, Vienna, and Salzburg. Each city is filled with history and iconic sites. Then wander the famous Christmas Markets with your hot mulled wine as you shop for treasures. There is an excitement to big cities and small towns along the Danube at this time of year...the special holiday lights, traditional music, and food (you must try the grilled sausage sandwiches served at the markets!) that immediately connects you to the local culture for a truly authentic and memorable experience.

We love this trip, and we know you will too! Please consider joining us, all while enjoying special group rates and amenities. Please be sure to contact your advisor at Kelly Cruises and Tours soon as space is limited!